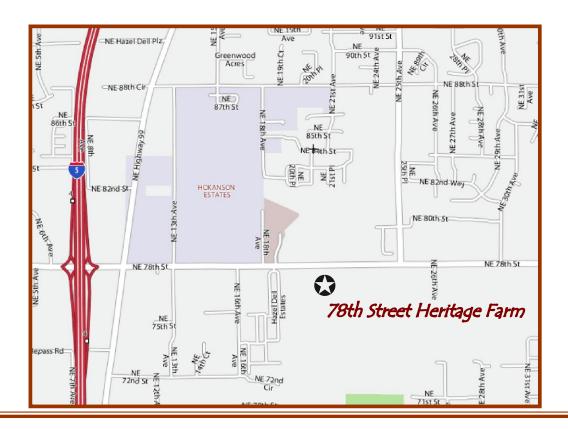

## Directions WSU Clark County Extension at 78th Street Heritage Farm

Located a half-mile east of I-5. From I-5, take 78th Street exit east about one-half mile. WSU Clark County Extension is located on the south side of 78th St. at the 78th Street Heritage Farm.

From I-205, take the Padden Parkway exit west. The parkway turns into 78th Street. Go about 2.8 miles. WSU Clark County Extension is located on the south side of 78th St. at the 78th Street Heritage Farm.

1919 NE 78th Street Vancouver, WA 98665-9752 (564) 397-5733

Monday – Closed Tuesday & Wednesday – 8:30 to 2:00 Thursday & Friday – 11:30 to 5:00 Or by appointment M-F 8:00 to 5:00