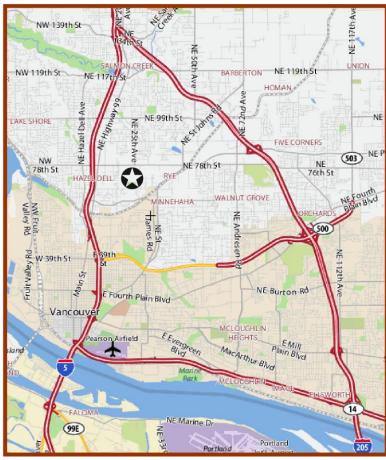

## Directions WSU Clark County Extension at 78th Street Heritage Farm

Located a half-mile east of I-5. From I-5, take 78th Street exit east about one-half mile. WSU Clark County Extension is located on the south side of 78th St. at the 78th Street Heritage Farm.

From I-205, take the Padden Parkway exit west. The parkway turns into 78th Street. Go about 2.8 miles. WSU Clark County Extension is located on the south side of 78th St. at the 78th Street Heritage Farm.