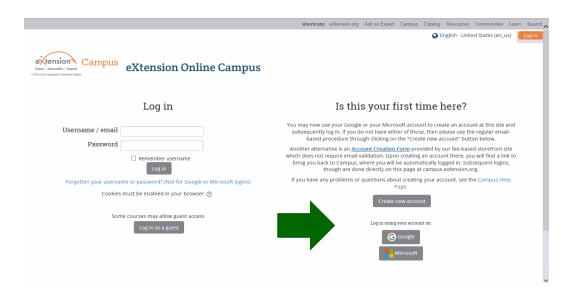

## **How to access eXtension Modules- Putting the Child First**

- **1. Go to** <a href="https://campus.extension.org/user/view.php?id=200427&course=1757">https://campus.extension.org/user/view.php?id=200427&course=1757</a>
- 2. Create a new account or if you use Gmail/Microsoft you can select that option (If you have an existing account jump to step 4)

- 3. Complete settings up your new account, once completed eXtension will send a link to your email for verification. Please keep your Username and Password for future use.
- 4. You will need to enter an enrollment key to continue. The key is WHITMAN4H make sure all letters are capital.