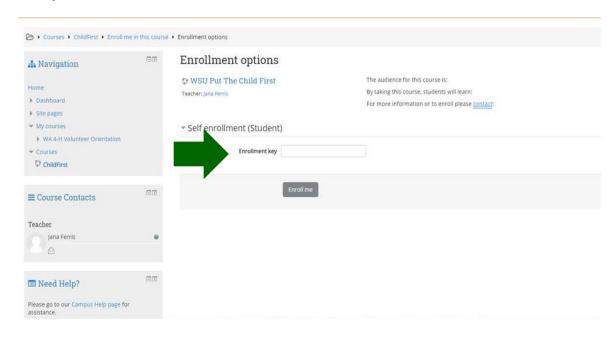

- 3. Complete settings up your new account, once completed eXtension will send a link to your email for verification. Please keep your Username and Password for future use.
- 4. You will need to enter an enrollment key to continue. The key is WHITMAN4H make sure all letters are capital.