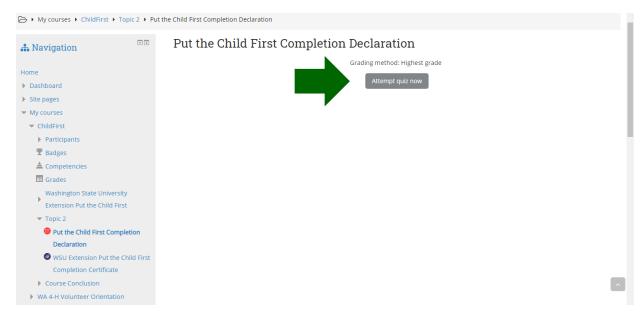

## **How to access eXtension Modules- Putting the Child First**

7. Select Attempt quiz now

8. Once you have completed the quiz select the purple circle to save and send your Completion Certificate to the Extension office.