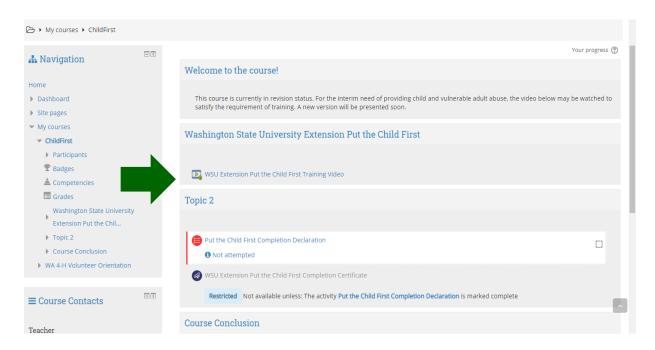

## **How to access eXtension Modules- Putting the Child First**

5. Once logged in in the middle of the page select the play button.

6. Once you have completed the video select the red circle.