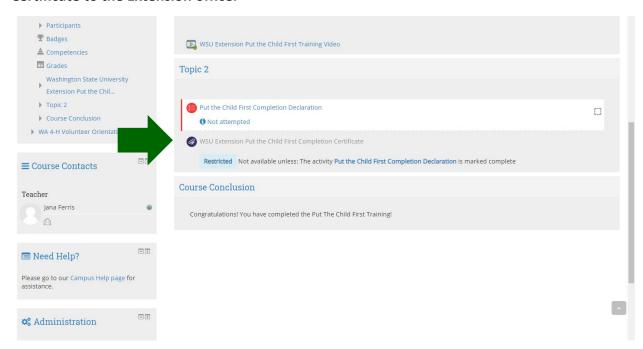

## **How to access eXtension Modules- Putting the Child First**

7. Select Attempt quiz now

8. Once you have completed the quiz select the purple circle to save and send your Completion Certificate to the Extension office.