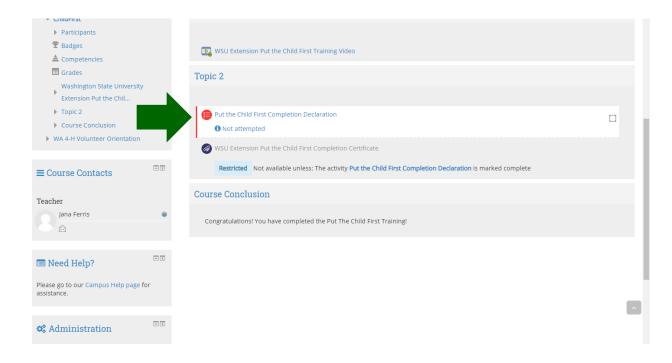

## **How to access eXtension Modules- Putting the Child First**

7. Select Attempt quiz now

8. Once you have completed the quiz select the purple circle to save and send your Completion Certificate to the Extension office.