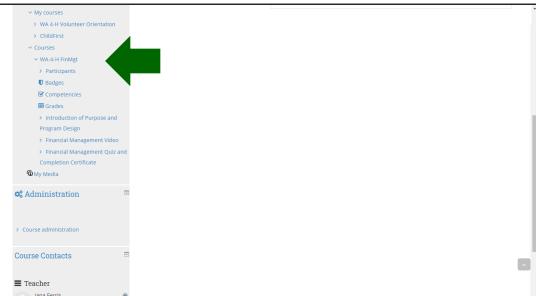

## How to access eXtension Financial Video

5. Once Logged In on the left hand side select courses, then WA 4-H FinMgt.

6. Right click on the blue link circle and select open link in new tap. The video should open on YouTube.