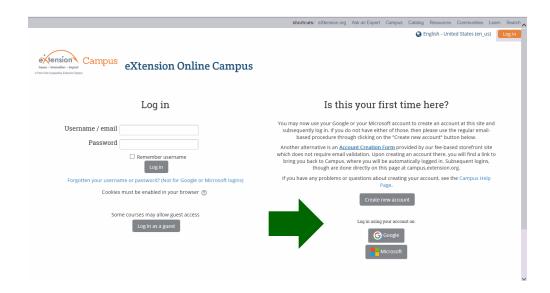

## **How to access eXtension Financial Video**

- **1. Go to** <a href="https://campus.extension.org/user/view.php?id=200427&course=1753">https://campus.extension.org/user/view.php?id=200427&course=1753</a>
- 2. Create new account or if you use Gmail/Microsoft you can select that option (If you have an existing account jump to step 4)

- 3. Complete settings up your new account, once completed eXtension will send a link to your email for verification. Please keep your Username and Password for future use.
- 4. You will need to enter an enrollment key to continue. The key is WHITMAN make sure all letters are capital.