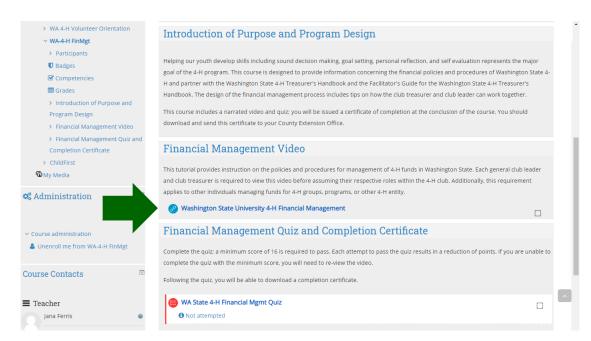

## How to access eXtension Financial Video

5. Once Logged In on the left hand side select courses, then WA 4-H FinMgt.

6. Right click on the blue link circle and select open link in new tap. The video should open on YouTube.

7. Once you have completed the video close the YouTube tab and select the red circle to complete the 5 question quiz.