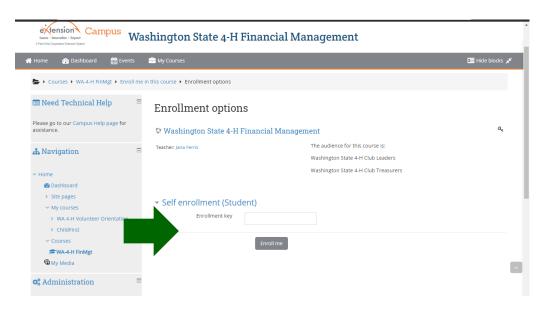

- 3. Complete settings up your new account, once completed eXtension will send a link to your email for verification. Please keep your Username and Password for future use.
- 4. You will need to enter an enrollment key to continue. The key is WHITMAN make sure all letters are capital.