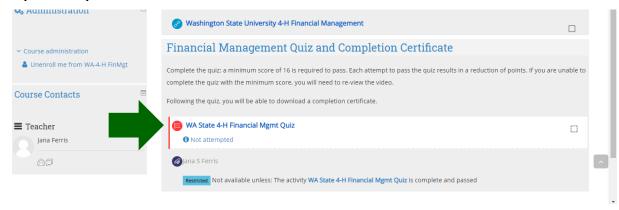

7. Once you have completed the video close the YouTube tab and select the red circle to complete the 5 question quiz.