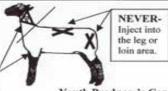

Give Subcutaneous (Sub-Q) injections under loose skin of neck or front flank using tented method. Give Intramuscular (IM) injections in the neck. If label indicates a choice, use Sub-Q (under the skin) injections.