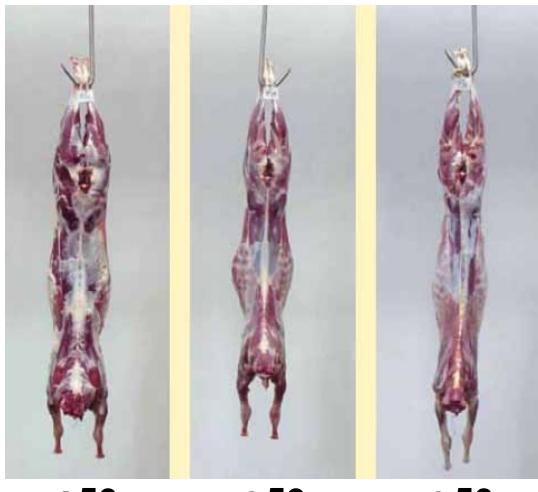

# Market goat trends the past 10 years...

From this

То

## Market goat trends the past 10 years...

## С 0 m p a r S 0 n S

**1**<sup>50</sup>

**2**<sup>50</sup>

350

1<sup>50</sup> 2<sup>50</sup> 3<sup>50</sup>