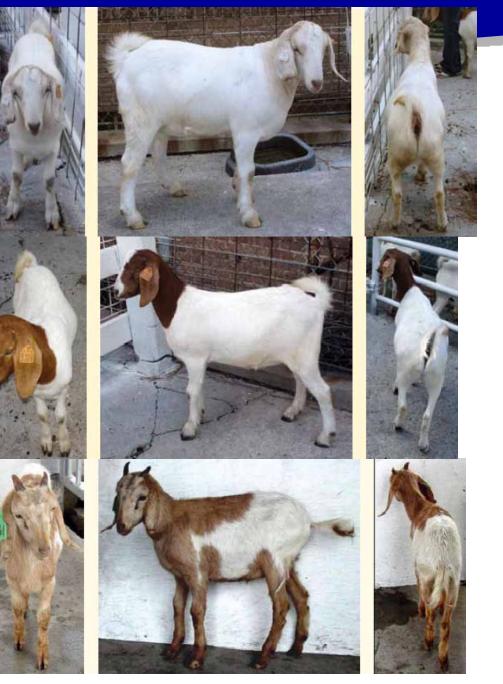

#### 4-H/FFA Projects

- 65-125 pounds (85 lb. plus ideal).08 to .12 of an inch6 to 11 months (9 months ideal)
- .10 to .50 lbs. per day
- 1.5 to 2.25 square inches.

Meat Goat Standards

# Market goat trends the past 10 years...

From this

То

## Market goat trends the past 10 years...