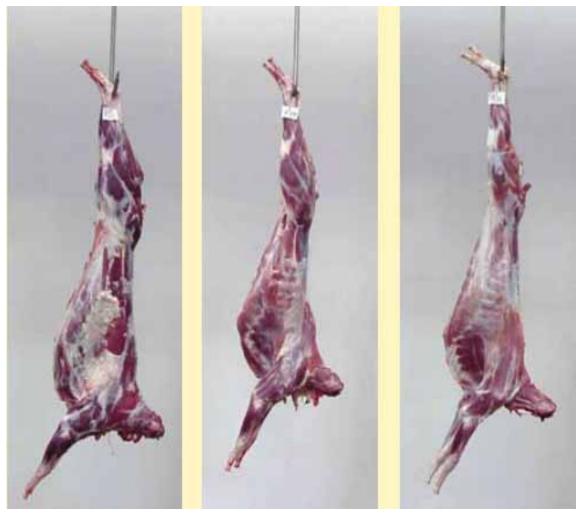

# Market goat trends the past 10 years...

From this

То

## Market goat trends the past 10 years...

## С 0 m p a r S 0 n S

**1**<sup>50</sup>

**2**<sup>50</sup>

350

1<sup>50</sup> 2<sup>50</sup> 3<sup>50</sup>